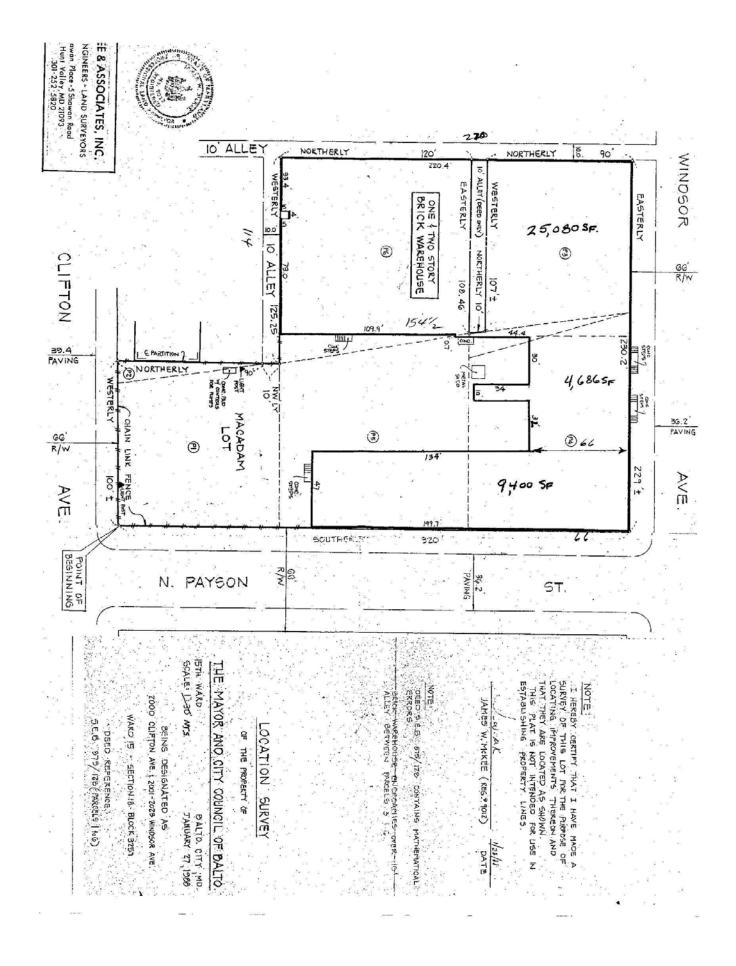

## 33,000 Sq Ft + B-3 Commercial Zoning + 1.69 acre fenced lot

Address: 2001 Windsor Ave, Baltimore City, MD 21217

Lot: 73,600 sq.ft. (1.69 acres) land area. B-3 Commercial Zoning.

Site is generally level. Building surrounds three sides of a fenced parking lot.

Property Taxes: The Property is assessed for \$307,800 for a tax bill of \$7,325.

Building: Built in 1927 as a Good Humor Ice Cream manufacturing and distribution headquarters, the property was

most recently used by a custom cabinet making shop and includes production area, cold warehouse storage