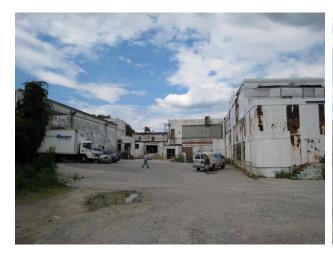

## 33,000 Sq Ft + B-3 Commercial Zoning + 1.69 acre fenced lot

Address: 2001 Windsor Ave, Baltimore City, MD 21217

Lot: 73,600 sq.ft. (1.69 acres) land area. B-3 Commercial Zoning.

Site is generally level. Building surrounds three sides of a fenced parking lot.

Property Taxes: The Property is assessed for \$307,800 for a tax bill of \$7,325.

Building: Built in 1927 as a Good Humor Ice Cream manufacturing and distribution headquarters, the property was

most recently used by a custom cabinet making shop and includes production area, cold warehouse storage