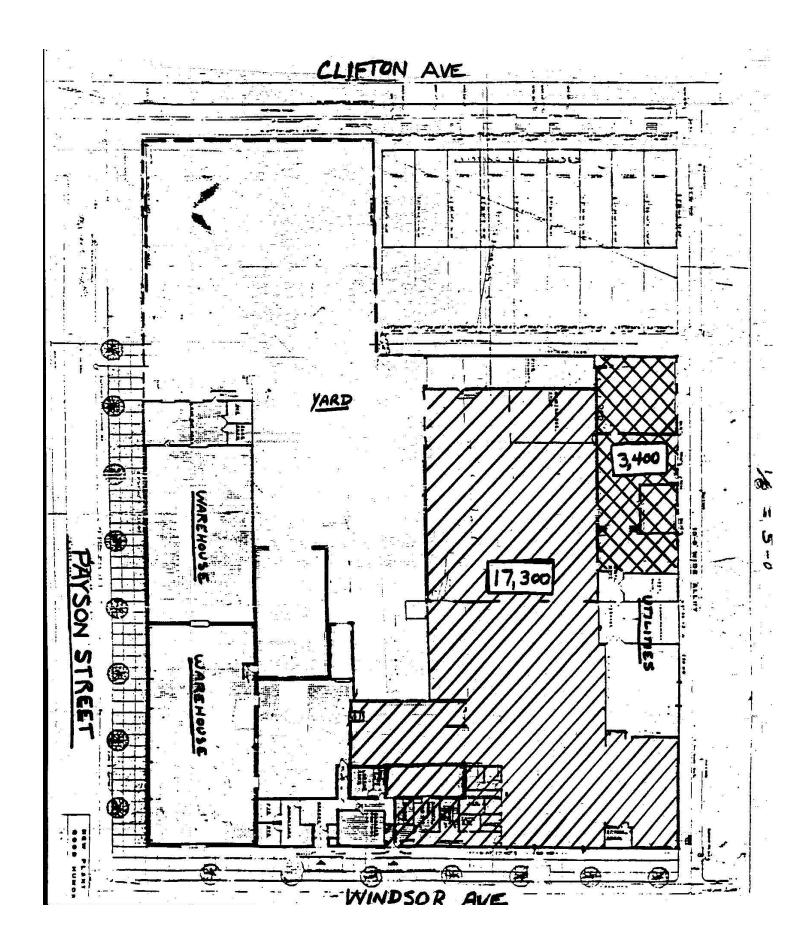

## 33,000 Sq Ft + B-3 Commercial Zoning + 1.69 acre fenced lot

Address: 2001 Windsor Ave, Baltimore City, MD 21217

Lot: 73,600 sq.ft. (1.69 acres) land area. B-3 Commercial Zoning.

Site is generally level. Building surrounds three sides of a fenced parking lot.

Property Taxes: The Property is assessed for \$307,800 for a tax bill of \$7,325.

Building: Built in 1927 as a Good Humor Ice Cream manufacturing and distribution headquarters, the property was

most recently used by a custom cabinet making shop and includes production area, cold warehouse storage

areas, mechanical rooms, finished office space, employee locker room, and a flat roof.

Utilities: Office area has gas heat and central air conditioning. Productions areas have overhead gas fired space

heaters. Cold warehouse on the east side has no heat. Wet sprinkler system. Singe-phase and three-phase