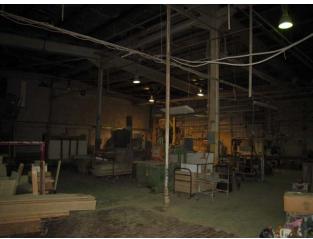

Property Taxes: The Property is assessed for \$307,800 for a tax bill of \$7,325.

Building: Built in 1927 as a Good Humor Ice Cream manufacturing and distribution headquarters, the property was

most recently used by a custom cabinet making shop and includes production area, cold warehouse storage

areas, mechanical rooms, finished office space, employee locker room, and a flat roof.

Utilities: Office area has gas heat and central air conditioning. Productions areas have overhead gas fired space

heaters. Cold warehouse on the east side has no heat. Wet sprinkler system. Singe-phase and three-phase