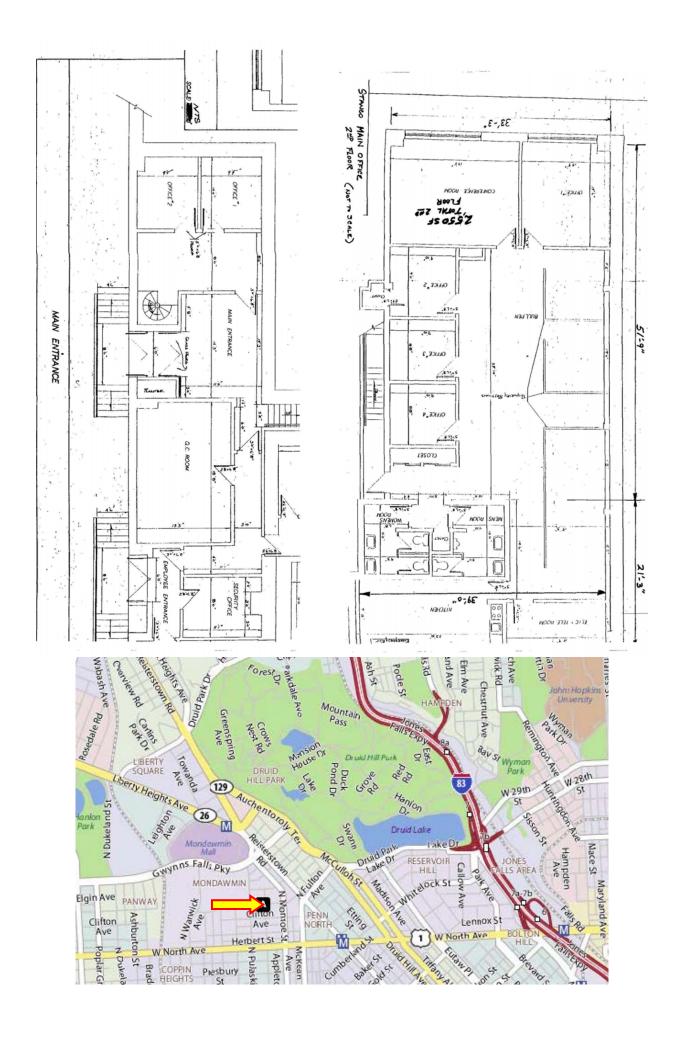

## 33,000 Sq Ft + B-3 Commercial Zoning + 1.69 acre fenced lot

Address: 2001 Windsor Ave, Baltimore City, MD 21217

Lot: 73,600 sq.ft. (1.69 acres) land area. B-3 Commercial Zoning.

Site is generally level. Building surrounds three sides of a fenced parking lot.

Property Taxes: The Property is assessed for \$307,800 for a tax bill of \$7,325.

Building: Built in 1927 as a Good Humor Ice Cream manufacturing and distribution headquarters, the property was

most recently used by a custom cabinet making shop and includes production area, cold warehouse storage

areas, mechanical rooms, finished office space, employee locker room, and a flat roof.

Utilities: Office area has gas heat and central air conditioning. Productions areas have overhead gas fired space

heaters. Cold warehouse on the east side has no heat. Wet sprinkler system. Singe-phase and three-phase