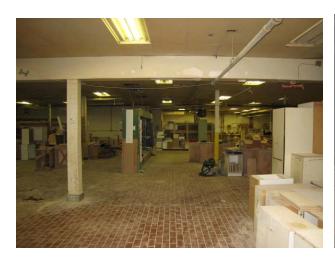

Property Taxes: The Property is assessed for \$307,800 for a tax bill of \$7,325.

Building: Built in 1927 as a Good Humor Ice Cream manufacturing and distribution headquarters, the property was

most recently used by a custom cabinet making shop and includes production area, cold warehouse storage

areas, mechanical rooms, finished office space, employee locker room, and a flat roof.

Utilities: Office area has gas heat and central air conditioning. Productions areas have overhead gas fired space

heaters. Cold warehouse on the east side has no heat. Wet sprinkler system. Singe-phase and three-phase