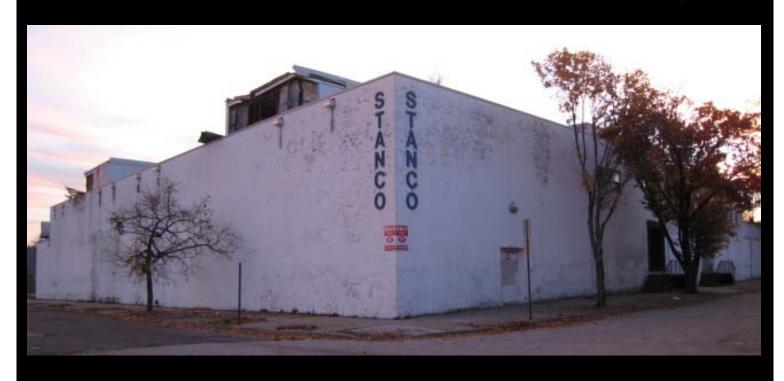

## 33,000 Sq Ft + B-3 Commercial Zoning + 1.69 acre fenced lot

Address: 2001 Windsor Ave, Baltimore City, MD 21217

Lot: 73,600 sq.ft. (1.69 acres) land area. B-3 Commercial Zoning.

Site is generally level. Building surrounds three sides of a fenced parking lot.

Property Taxes: The Property is assessed for \$307,800 for a tax bill of \$7,325.

Building: Built in 1927 as a Good Humor Ice Cream manufacturing and distribution headquarters, the property was

most recently used by a custom cabinet making shop and includes production area, cold warehouse storage