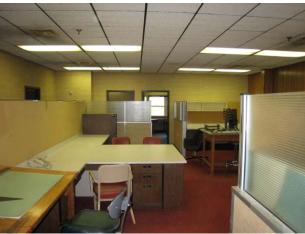

Property Taxes: The Property is assessed for \$307,800 for a tax bill of \$7,325.

Building: Built in 1927 as a Good Humor Ice Cream manufacturing and distribution headquarters, the property was

most recently used by a custom cabinet making shop and includes production area, cold warehouse storage

areas, mechanical rooms, finished office space, employee locker room, and a flat roof.

Utilities: Office area has gas heat and central air conditioning. Productions areas have overhead gas fired space

heaters. Cold warehouse on the east side has no heat. Wet sprinkler system. Singe-phase and three-phase