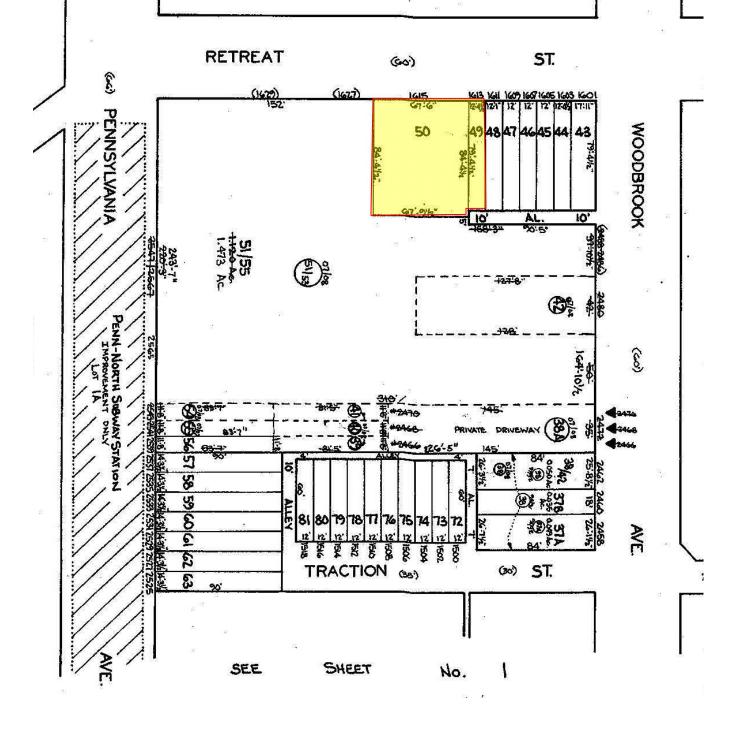

Baltimore City, MD 21217

Lot: 1613 is 12'5" wide by 79'5"; and 1615 is 67'6" wide by 84'5" deep. Total land area is 6,684 sq.ft.

Total frontage: 79' 10". B-3 Commercial Zoning.

Site is generally level. Fenced rear lot.