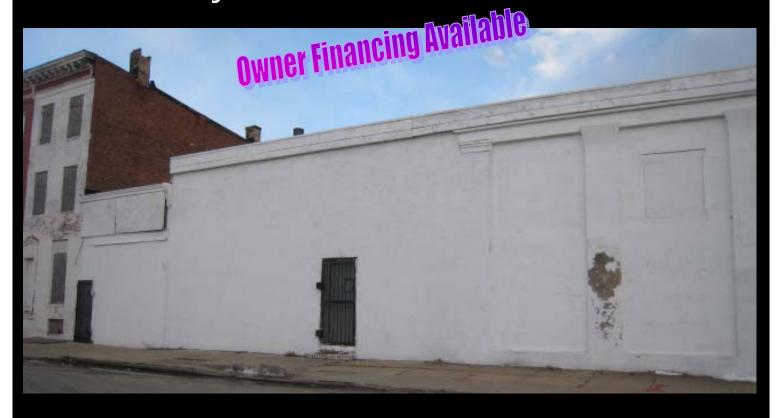

## 1613-1615 Retreat St

**Just off Pennsylvania Ave and North Ave** 

4,200 Sq Ft + B-3-2 Commercial Zoning + 4,000 sq.ft. fenced lot

Address: 1613 Retreat Street (3-story townhouse) and 1615 Retreat St (one-story warehouse)

Property Taxes: The Property is assessed for a total of \$66,500 for a tax bill of \$1,583.

Building: House was built in 1900 and is vacant and needs substantial rehab. Warehouse is totally renovated-new roof

trusses, roof, concrete floor, electric, lights, and 9' and 10' wide roll up garage drive-in doors...

Utilities: City Water, City Sewer.

Offering Price: \$135,000

Seller will hold first mortgage to qualified buyer with 20% down payment. 7% interest, 5-balloon.