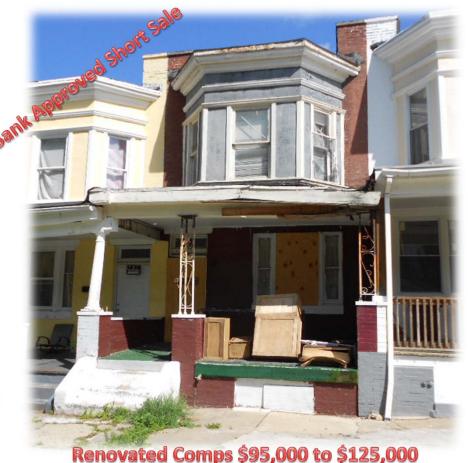

## 2808 Keyworth Ave 21215

**Towanda-Grantley** 

4-Bedroom

**Porch-Front Rowhouse Needs Complete Rehab** 

Location 2808 Keyworth Ave

off Reisterstown Rd

Baltimore City, MD 21215

Parking street parking

> Lot 16' x120'

Zoned R-5

Built 1920

Block/Lot Block 3175A, Lot 26

Brick and Stone Foundation

2-Story, Brick Porch-Front Townhouse Building •

- Mix of Wood and Vinyl Windows
- Flat, hot tar built-up roof
- Kitchen: damaged and gutted....needs total rehab
- 1 Full Bathroom on the Second Floor needs total rehab.
- 4 Full Bedrooms, each with a window and closet.
- Most plaster walls in tact, some need repair. Hardwood Floors throughout in fair condition.
- Utilities •
- Heating system has been removed. Used to be a forced-air system.
  - Plumbing has been removed.
  - Needs all new electric.
  - City Water, City Sewer, City Trash Pick-Up & Recycling.

**Amenities** Environmental Full basement with 9' ceiling height

No asbestos observed, no oil tanks observed.

List Price

subject to \$55 annual ground rent \$19,900 per sq ft

Contact Ben Frederick III, CCIM, Broker