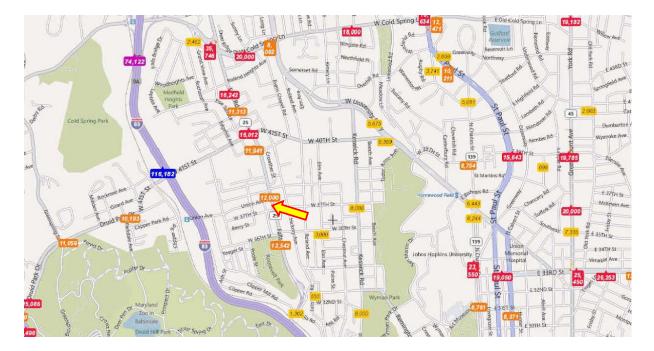

## FOR RENT 3712 Falls Rd - Hampden

- 997 Sq Ft on 2 floors.
- 12,000 Vehicles Per Day
- Easy Access to I-83
  From Cold Spring La or Falls Rd
- Around the corner from
  "The Avenue"
- Store is being totally renovated with exposed brick walls, hardwood floors and new electric and plumbing.
- Address: 3712 Falls Rd Baltimore City, Maryland 21211 Hampden Neighborhood **Building**: Each Floor is approx. 15' x 30' 997 Sq.Ft. Total Zoning: **B-1-2** "Neighborhood Business" District Allows light retail uses **Building**: Brick construction with wood-joisted floors. Some exposed brick walls. Pitched roof – can create an open loft-style look on the second floor Landlord will install a new gas forced air Utilities: furnace with central air conditioning, a new bathroom, and new, updated electric service. City water, city sewer, city trash pick-up. Property Taxes: \$1,428 (\$119/month)
  - Rent: \$1,400/mo Plus utilities and taxes