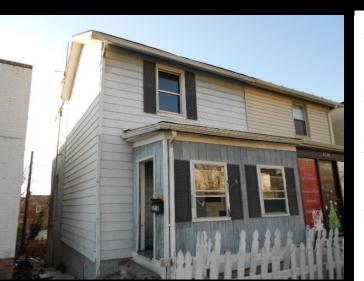

## FOR RENT 3712 Falls Rd - Hampden

- 997 Sq Ft on 2 floors.
- 12,000 Vehicles Per Day
- Easy Access to I-83
  From Cold Spring La or Falls Rd
- Around the corner from
  "The Avenue"
- Store is being totally renovated with exposed brick walls, hardwood floors and new electric and plumbing.
- Address: 3712 Falls Rd Baltimore City, Maryland 21211 Hampden Neighborhood **Building**: Each Floor is approx. 15' x 30' 997 Sq.Ft. Total Zoning: **B-1-2** "Neighborhood Business" District Allows light retail uses **Building**: Brick construction with wood-joisted floors. Some exposed brick walls. Pitched roof – can create an open loft-style look on the second floor Landlord will install a new gas forced air Utilities: furnace with central air conditioning, a new bathroom, and new, updated electric service. City water, city sewer, city trash pick-up. Property Taxes: \$1,428 (\$119/month)
  - Rent: \$1,400/mo Plus utilities and taxes