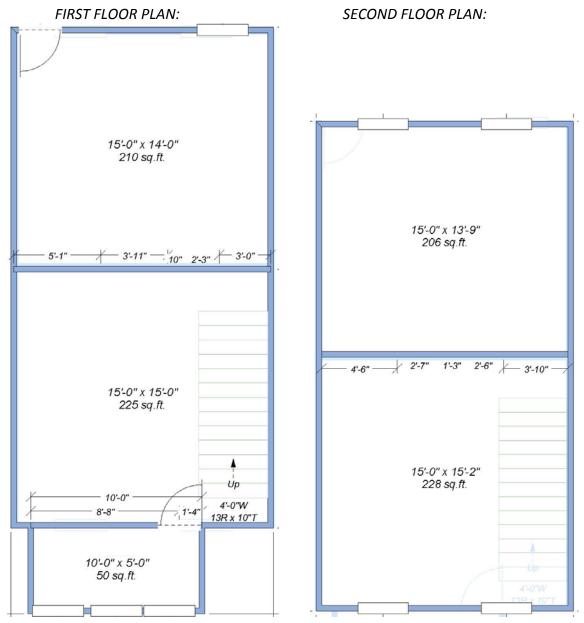

## FOR RENT 3712 Falls Rd - Hampden

- 997 Sq Ft on 2 floors.
- 12,000 Vehicles Per Day
- Easy Access to I-83
  From Cold Spring La or Falls Rd
- Around the corner from
  "The Avenue"
- Store is being totally renovated with exposed brick walls, hardwood floors and new electric and plumbing.
- Address: 3712 Falls Rd Baltimore City, Maryland 21211 Hampden Neighborhood **Building**: Each Floor is approx. 15' x 30' 997 Sq.Ft. Total Zoning: **B-1-2** "Neighborhood Business" District Allows light retail uses **Building**: Brick construction with wood-joisted floors. Some exposed brick walls. Pitched roof – can create an open loft-style look on the second floor Landlord will install a new gas forced air Utilities: furnace with central air conditioning, a new bathroom, and new, updated electric service. City water, city sewer, city trash pick-up. Property Taxes: \$1,428 (\$119/month)
  - Rent: \$1,400/mo Plus utilities and taxes