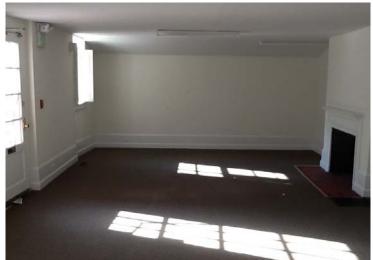

## office / Retail space for lease: 333 N. Charles St.

- 770 Sq Ft on Ground Floor
- Corner of Pleasant St.
- Join Women's Industrial Exchange
- Historic Building

|                 | Baltimore City, Maryland 21201<br>Central Business Distric                                                                                                       |
|-----------------|------------------------------------------------------------------------------------------------------------------------------------------------------------------|
| Building:       | Ground Floor<br>Main Room is 27' x 16 <sup>1</sup> / <sub>2</sub> '<br>2 small 6' x 7' offices<br>Small kitchen<br>20' x 5 <sup>1</sup> / <sub>2</sub> ' section |
| Zoning:         | B-4<br>"Downtown Business District" Zoning<br>allows most Retail & Office uses.                                                                                  |
| Building:       | Brick construction<br>Plaster walls, drywall ceiling<br>Commercial grade carpet over concrete floor                                                              |
| Utilities:      | Separate heat and central air conditioning                                                                                                                       |
| Available:      | Immediate Occupancy                                                                                                                                              |
| Offering Price: | \$1,300 per month plus utilities                                                                                                                                 |