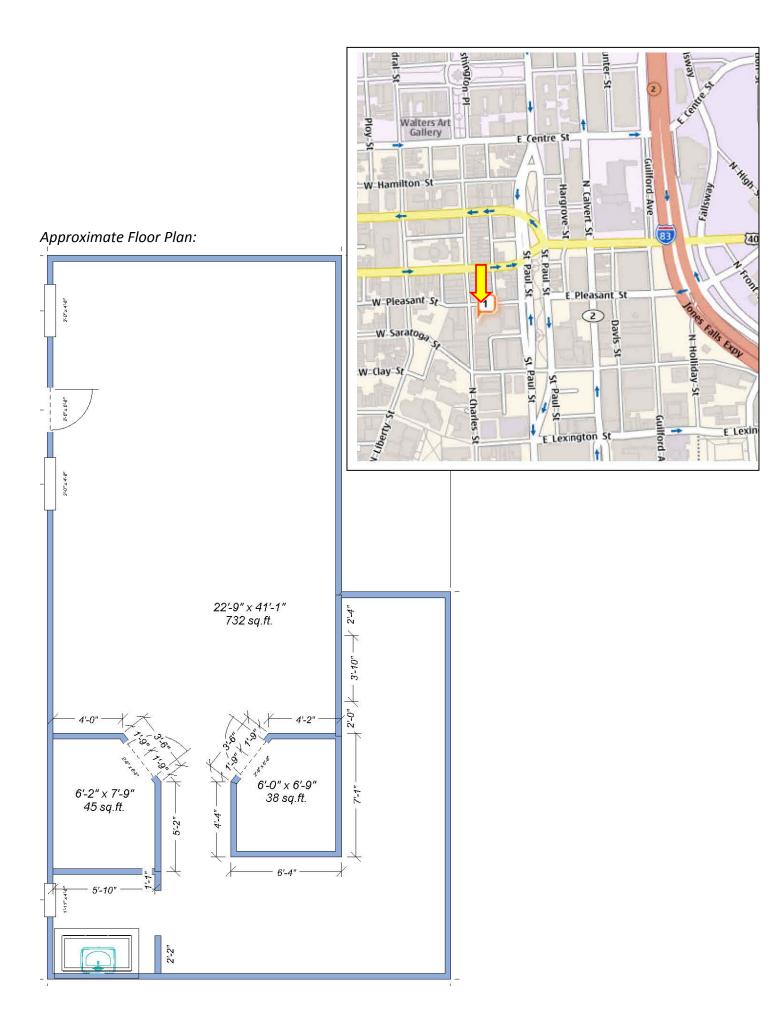

## office / Retail space for lease: 333 N. Charles St.

- 770 Sq Ft on Ground Floor
- Corner of Pleasant St.
- Join Women's Industrial Exchange
- Historic Building

|                 | Baltimore City, Maryland 21201<br>Central Business Distric                                                                                                       |
|-----------------|------------------------------------------------------------------------------------------------------------------------------------------------------------------|
| Building:       | Ground Floor<br>Main Room is 27' x 16 <sup>1</sup> / <sub>2</sub> '<br>2 small 6' x 7' offices<br>Small kitchen<br>20' x 5 <sup>1</sup> / <sub>2</sub> ' section |
| Zoning:         | B-4<br>"Downtown Business District" Zoning<br>allows most Retail & Office uses.                                                                                  |
| Building:       | Brick construction<br>Plaster walls, drywall ceiling<br>Commercial grade carpet over concrete floor                                                              |
| Utilities:      | Separate heat and central air conditioning                                                                                                                       |
| Available:      | Immediate Occupancy                                                                                                                                              |
| Offering Price: | \$1,300 per month plus utilities                                                                                                                                 |