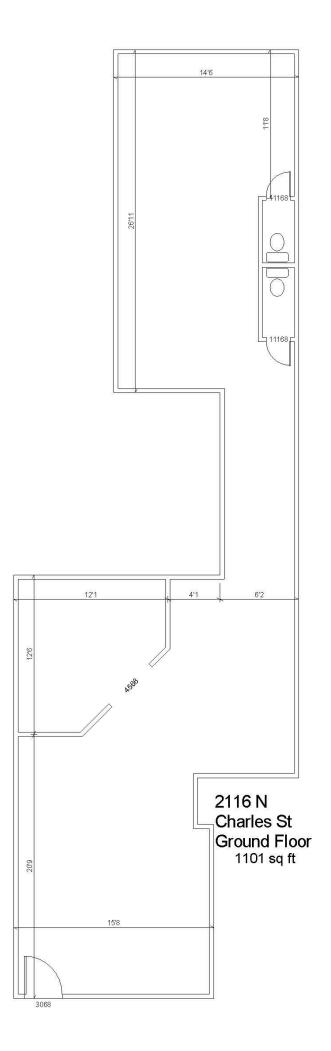

## FOR LEASE: 2116 N. Charles St

- 1,100 Sq Ft •
- **Former Beauty Salon** 0
- Parking in Rear 0
- Next to "Family Tree"
- **2 blocks to Station North**

| Address:        | <b>2116 N. Charles St</b><br><b>Charles Village / Station North Arts Dist.</b><br>Baltimore City, Maryland 21218                                                                                                            |
|-----------------|-----------------------------------------------------------------------------------------------------------------------------------------------------------------------------------------------------------------------------|
| Building:       | Masonry Building, concrete floor. Modern<br>Aluminum Store Front                                                                                                                                                            |
| Zoning:         | B-2<br>"Community District" Zoning allows most<br>Retail & office uses permitted.                                                                                                                                           |
| Building:       | Brick construction with tile over concrete floors.                                                                                                                                                                          |
| Utilities:      | Oil Fired Radiator Heating System<br>Single-phase 60 Amp electric service.<br>Two bathrooms. (neither is Handicap<br>Accessible)<br>City water, city sewer.<br>Each Tenants Pays a proportionate share of<br>the Utilities. |
| Property Taxes  | : \$6,774 due for 7/1/2011<br>Subject to Charles Village Special Benefits<br>District Surcharge, currently \$352/year.                                                                                                      |
| Offering Price: | \$1,100 per month (only \$12.00 per sq ft)<br>Plus 20% of property taxes, insurance, and<br>20% of heat                                                                                                                     |
| Available:      | Immediate Occupancy                                                                                                                                                                                                         |